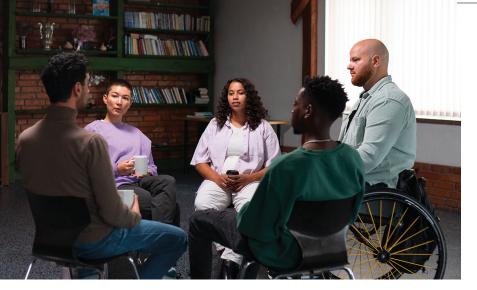

## Outpatient | IOP (2.1) & OP (1.0)

Clients attend group 3 days per week and 3 hours per session. One individual session is also scheduled weekly.

## **Individual Counseling**

Weekly, individual sessions with counselors who have specialized training in drug and alcohol addiction.

## Youth Counseling

Youth ages 14-17 are able to participate in their own ageappropriate group and work with a counselor who has specialized training to counsel youth.